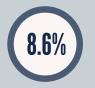

Blue underlined words = clickable links

**U.S. WORKFORCE CONSIST OF** THE API COMMUNITY

5.5%

OF THE API COMMUNITY ARE **DOCTORS** (about 1 in 5 doctors)

OF THE API COMMUNITY ARE NURSES

- Department of Health and Human Services, 2017